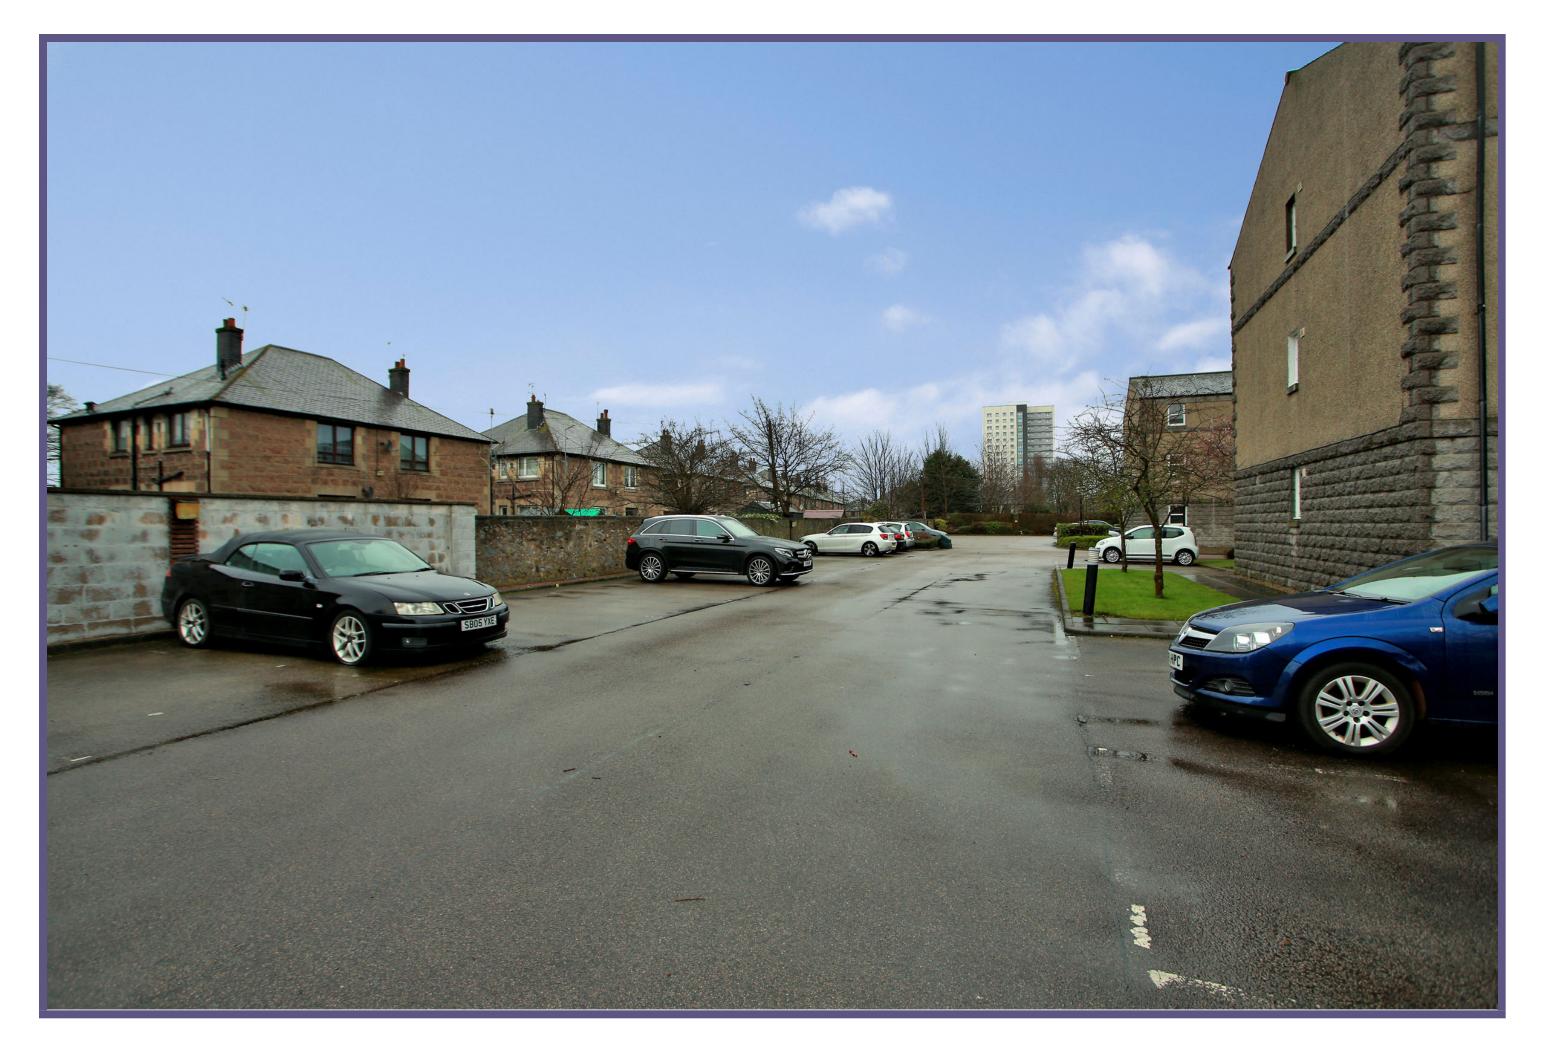

The property is situated within a well maintained building offering a security entrance system and the much sought after benefit of private parking to the rear.

# ledingham chalmers

Viewing By Appointment Telephone Mr Buchan on 07864 812 281 or By Arrangement with Ledingham Chalmers on 01224 632500

LOCATION: Regent Walk is situated not far from Aberdeen University, an ideal location for students. It is on an excellent public transport route which makes many parts of Aberdeen easily accessible. The city centre is within easy reach where there is a range of shopping, recreational and leisure facilities and on King Street itself there is a selection of local amenities.

DIRECTIONS Travelling east along Union Street continue onto King Street. Proceed straight out King Street and before the roundabout at St Machar Drive, Regent Walk is situated on the right hand side. No. 41 is the first purpose built block on the left.