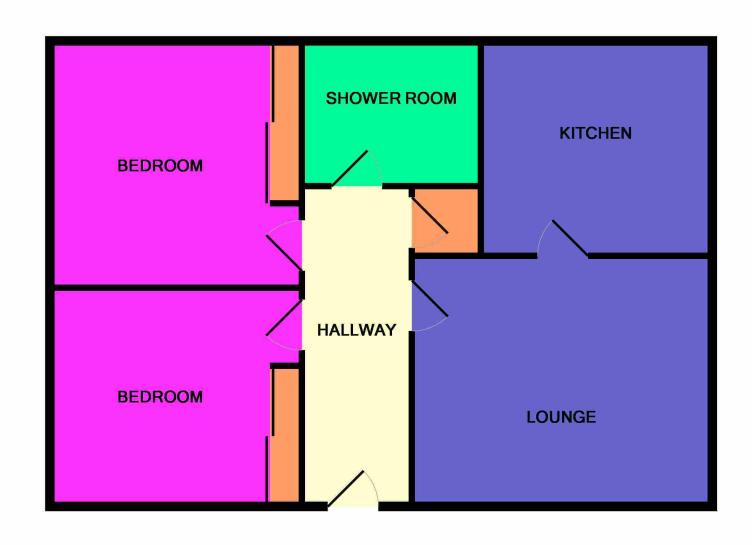

The accommodation comprises of a welcoming entrance hallway which provides access to the majority of the accommodation and useful storage cupboard. The lounge is situated to the front of the property finished in the most attractive of neutral decor being focused around the feature fireplace. The lounge leads to the recently fitted kitchen, a stylish and desirable space fitted with a wide range of white gloss base and wall units which provides ample storage and work surface space. New splash back tiling has been fitted with under counter LED spotlights with the room also offering plentiful space for dining if desired.

There are two generously proportioned double bedrooms, both of which have the fantastic and much sought after advantage of fitted wardrobes behind mirrored sliding doors. Both rooms have again been finished in a modern and attractive neutral decor. The brand new shower room with new shower is a true feature of the property having recently been fitted with a stylish suite comprising a w.c., hand wash basin enclosed within a vanity unit and large double shower enclosure with all brand new fittings, new tiling and new flooring.

## ACCOMMODATION

Lounge 13'5" x 10'7" (4.09m x 3.23m) approx. Kitchen 11'1" x 9'7" (3.38m x 2.92m) approx. Double Bedroom 11'8" x 8'1" (3.56m x 2.46m) approx. Double Bedroom 11'8" x 9'8" (3.56m x 2.95m) approx. Shower Room 7'2" x 6'1" (2.18m x 1.85m) approx.

## Lounge

Lounge

Kitchen

Kitchen

**Brand New Shower Room** 

Parking

Floorplan