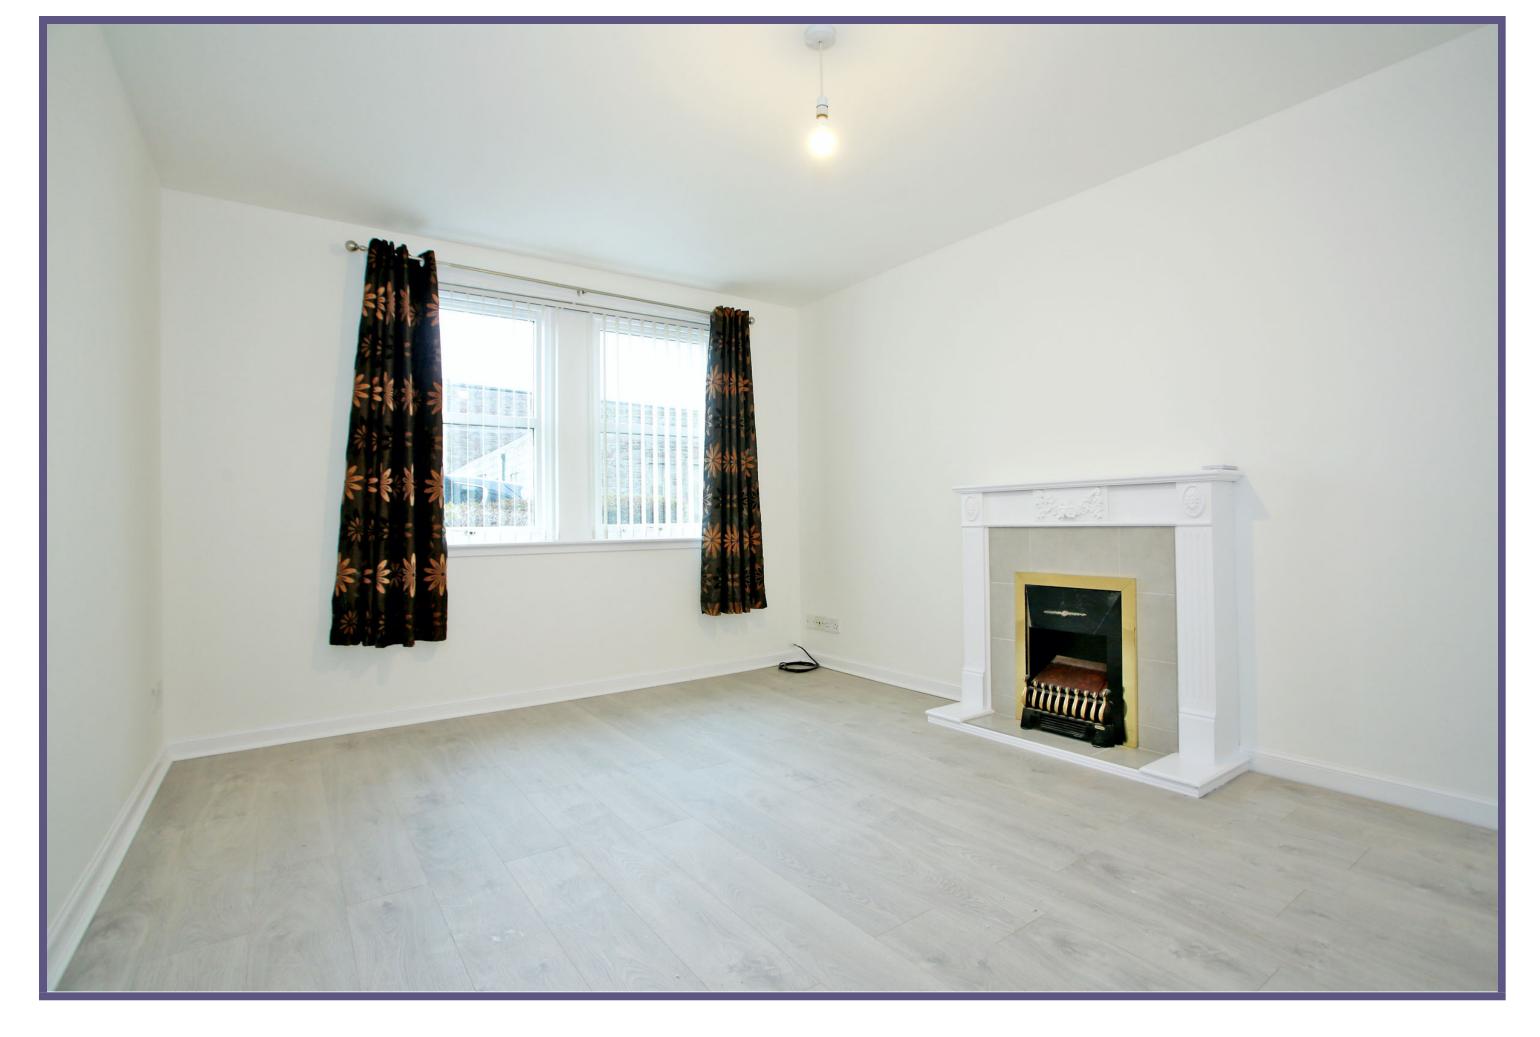

The accommodation comprises of a welcoming entrance hallway which provides access to the majority of the accommodation and useful storage cupboard. The lounge is situated to the front of the property finished in the most attractive of neutral decor being focused around the feature fireplace. The lounge leads to the recently fitted kitchen, a stylish and desirable space fitted with a wide range of white gloss base and wall units which provides ample storage and work surface space. New splash back tiling has been fitted with under counter LED spotlights with the room also offering plentiful space for dining if desired.

## ACCOMMODATION

Lounge 13'5" x 10'7" (4.09m x 3.23m) approx. Kitchen 11'1" x 9'7" (3.38m x 2.92m) approx. Double Bedroom 11'8" x 8'1" (3.56m x 2.46m) approx. Double Bedroom 11'8" x 9'8" (3.56m x 2.95m) approx. Shower Room 7'2" x 6'1" (2.18m x 1.85m) approx.