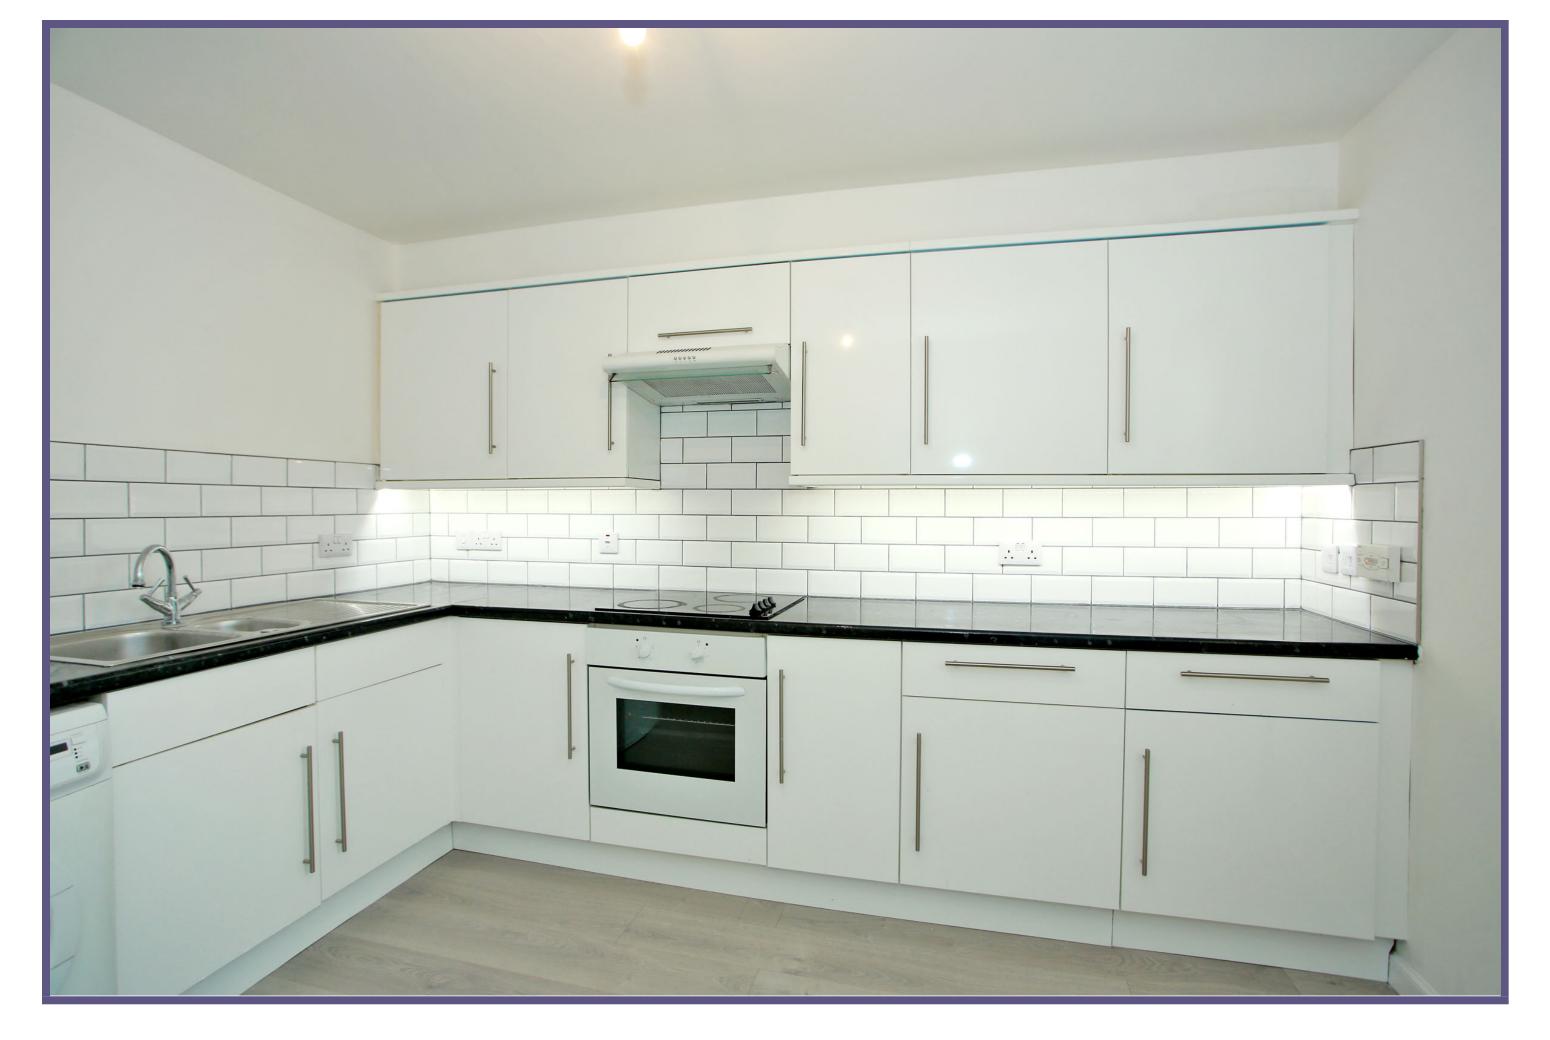

The accommodation comprises of a welcoming entrance hallway which provides access to the majority of the accommodation and useful storage cupboard. The lounge is situated to the front of the property finished in the most attractive of neutral decor being focused around the feature fireplace. The lounge leads to the recently fitted kitchen, a stylish and desirable space fitted with a wide range of white gloss base and wall units which provides ample storage and work surface space. New splash back tiling has been fitted with under counter LED spotlights with the room also offering plentiful space for dining if desired.

Gas Central Heating

**Double Glazing** 

**Refurbished Throughout** 

Recently Installed Gloss White Kitchen

Brand New Bathroom

**Private Parking** 

EPC Band - C

Hallway

## Lounge

Lounge

Kitchen

Kitchen

**Brand New Shower Room** 

Parking

Floorplan