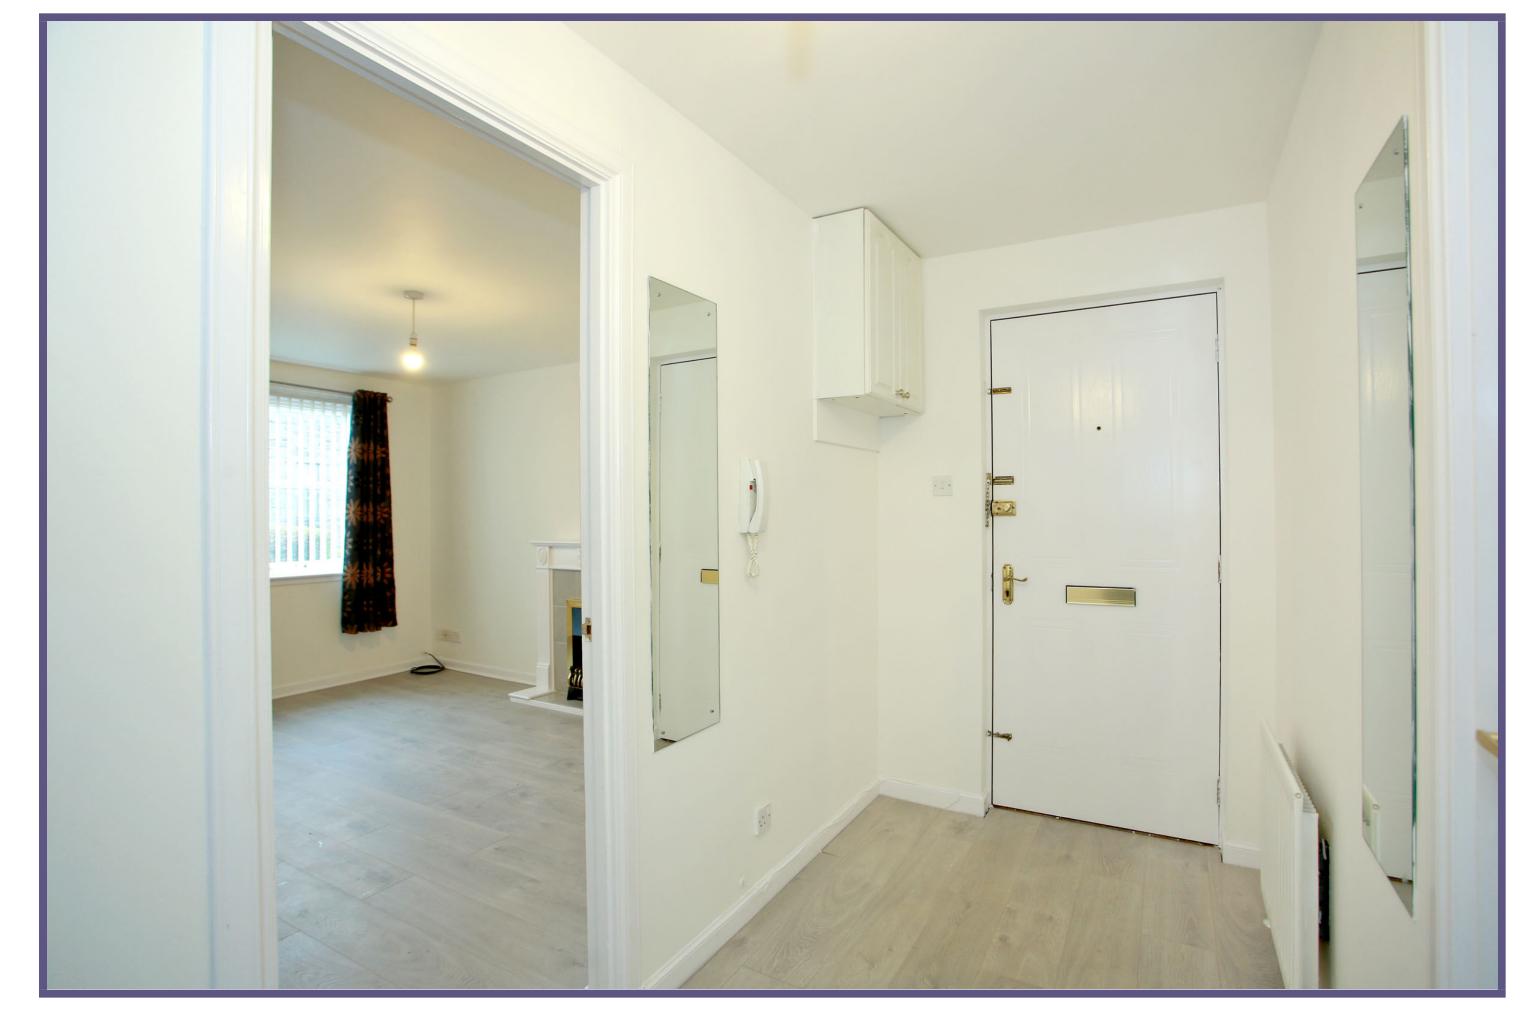

The accommodation comprises of a welcoming entrance hallway which provides access to the majority of the accommodation and useful storage cupboard. The lounge is situated to the front of the property finished in the most attractive of neutral decor being focused around the feature fireplace. The lounge leads to the recently fitted kitchen, a stylish and desirable space fitted with a wide range of white gloss base and wall units which provides ample storage and work surface space. New splash back tiling has been fitted with under counter LED spotlights with the room also offering plentiful space for dining if desired.

Gas Central Heating

**Double Glazing** 

**Refurbished Throughout** 

Recently Installed Gloss White Kitchen

Brand New Bathroom

**Private Parking** 

EPC Band - C

Hallway