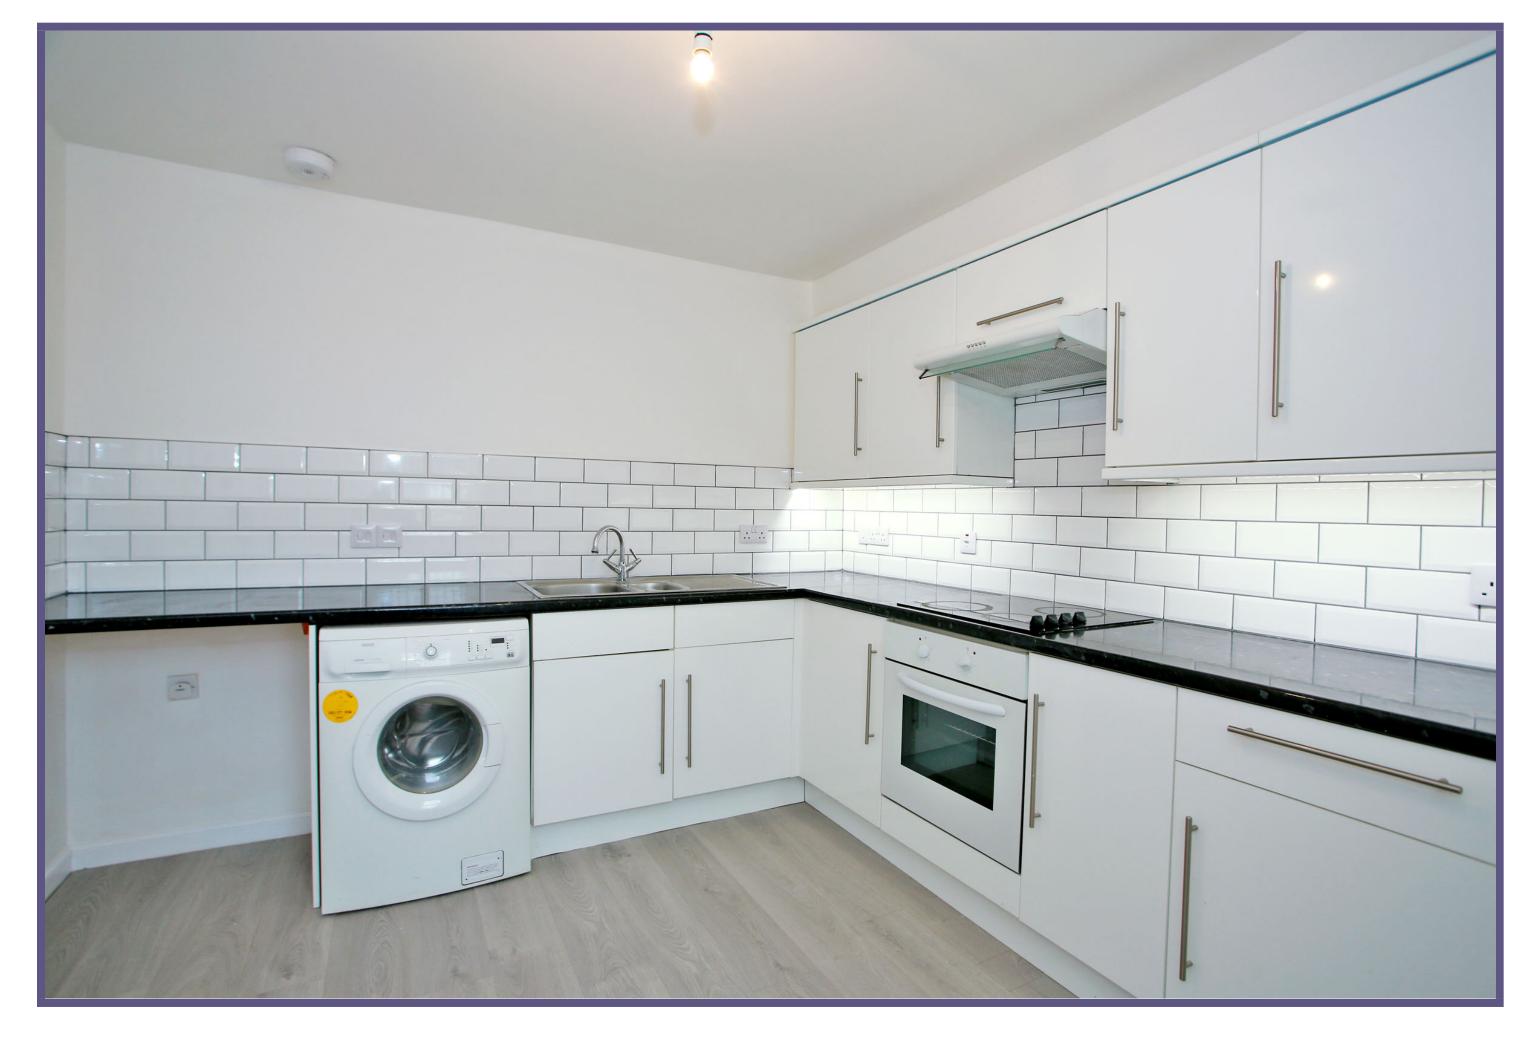

The accommodation comprises of a welcoming entrance hallway which provides access to the majority of the accommodation and useful storage cupboard. The lounge is situated to the front of the property finished in the most attractive of neutral decor being focused around the feature fireplace. The lounge leads to the recently fitted kitchen, a stylish and desirable space fitted with a wide range of white gloss base and wall units which provides ample storage and work surface space. New splash back tiling has been fitted with under counter LED spotlights with the room also offering plentiful space for dining if desired.

Gas Central Heating

**Double Glazing** 

**Refurbished Throughout** 

Recently Installed Gloss White Kitchen

Brand New Bathroom

**Private Parking** 

EPC Band - C

Hallway

## Lounge

Lounge

Kitchen

Kitchen

**Brand New Shower Room** 

Parking

Floorplan