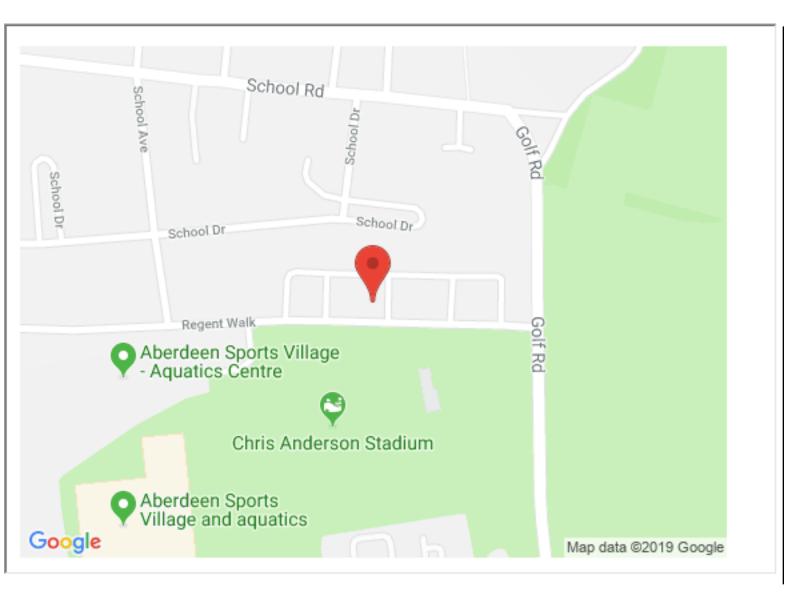

# ledingham chalmers

Viewing By Appointment Telephone Mr Buchan on 07864 812 281 or By Arrangement with Ledingham Chalmers on 01224 632500

LOCATION: Regent Walk is situated not far from Aberdeen University, an ideal location for students. It is on an excellent public transport route which makes many parts of Aberdeen easily accessible. The city centre is within easy reach where there is a range of shopping, recreational and leisure facilities and on King Street itself there is a selection of local amenities.

DIRECTIONS Travelling east along Union Street continue onto King Street. Proceed straight out King Street and before the roundabout at St Machar Drive, Regent Walk is situated on the right hand side. No. 41 is the first purpose built block on the left.